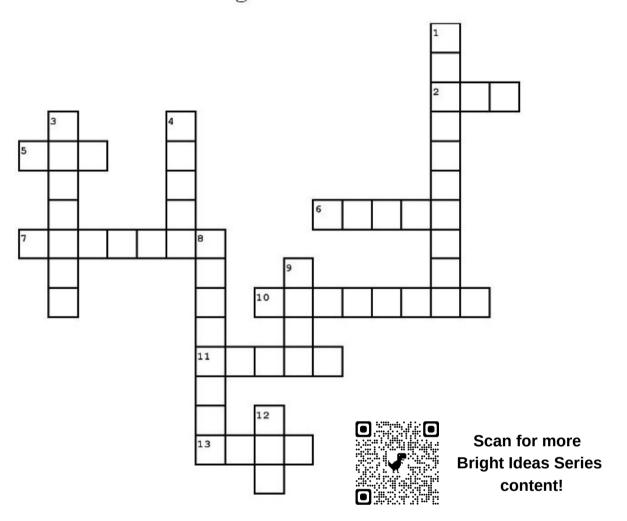

## **Climate Change Crossword Puzzle**

## Across

- This black liquid can spill into the ocean and pollute our water and hurt our birds and animals
- This big wall in a lake stops water and can generate clean energy from the water flow
- 6. These types of panels get energy from the sun and are good for the environment
- 7. This is a greenhouse gas that makes global warming worse and is called carbon...
- This structure turns when the wind blows on it and it makes clean energy
- 11. We can plant these to get carbon dioxide out of the air and to help stop climate change
- 13. This black rock makes dirty air when burned

## Down

- This type of clean energy gets its power from natural gases found inside the Earth
- 3. Burning harmful greenhouse gases in our air leads to global...
- 4. When oceans rise too much they can start a...
- 8. This type of car can be plugged into the wall and it does not use gas but rather clean energy
- Climate change makes the Earth hotter and this could lead to a big forest...
- This fuel makes cars go and it also makes climate change worse